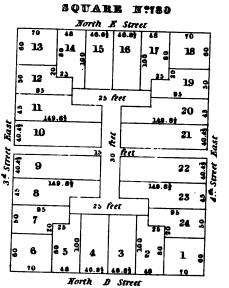

|   |   |   |   |
|     |   |   | • |   |   |
|     |   |   |   |   |   |
|     | • |   |   |   |   |
|     |   |   | ` |   |   |
|     |   |   |   |   |   |
|     |   |   |   |   |   |
|     |   |   |   |   | • |
|     | • |   |   |   |   |
|     |   |   |   |   |   |
|     |   |   |   |   |   |
|     |   |   |   |   |   |
|     |   |   |   |   |   |
|     | • |   |   |   |   |
|     |   |   |   |   |   |
|     |   |   |   | • |   |
|     |   |   |   |   |   |
|     | • |   |   |   |   |
|     |   |   |   |   |   |
|     |   |   |   |   |   |
|     |   |   |   |   |   |
|     |   |   |   |   | ٠ |
|     |   | • |   |   |   |
|     |   |   |   |   |   |
|     | , |   |   |   | i |
| -   |   |   |   |   |   |
| . • |   | • |   |   |   |
|     |   |   |   |   | ı |



• . 

















• • 







































-.



• • . •



52.7

South E Street

South D Street

52.7

South G Street

\_



• · · : 

# SQUARE Nº835 28 9 10 72 6 9 29 7 12 Street Rust 53.8 62.6 13 Street 5.4 5 2 4 1 Yorth E Street















| SQUARE N:843  |                |                      |         |       |             |  |  |  |  |
|---------------|----------------|----------------------|---------|-------|-------------|--|--|--|--|
|               | South B Street |                      |         |       |             |  |  |  |  |
|               | 52.6           | 52.6                 | 52.6    | 52.63 | ]           |  |  |  |  |
| fast          | 2 8            | 1001<br>1001<br>1001 | 10 g    | ne    |             |  |  |  |  |
|               | 9 7<br>g 101   |